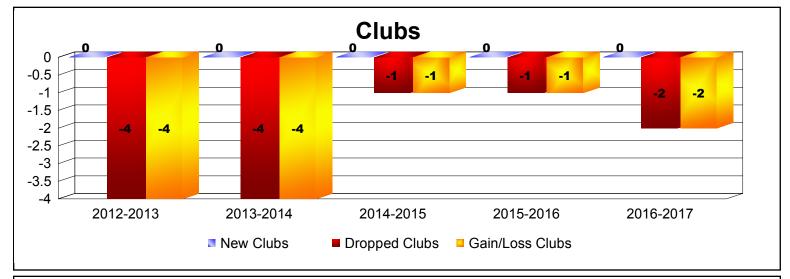

District 33 S

As of June 2017 Cumulative

| Year      | New<br>Clubs | Dropped<br>Clubs | Gain/<br>Loss<br>Clubs | New<br>Members | Charter<br>Members | Reinstate<br>Members | Transfer<br>Members | Total<br>Member<br>Added | Total<br>Members<br>Dropped | Gain/<br>Loss<br>Members |
|-----------|--------------|------------------|------------------------|----------------|--------------------|----------------------|---------------------|--------------------------|-----------------------------|--------------------------|
| 2012-2013 | 0            | -4               | -4                     | 143            | 1                  | 13                   | 12                  | 169                      | -269                        | -100                     |
| 2013-2014 | 0            | -4               | -4                     | 153            | 11                 | 5                    | 30                  | 199                      | -243                        | -44                      |
| 2014-2015 | 0            | -1               | -1                     | 137            | 1                  | 4                    | 8                   | 150                      | -189                        | -39                      |
| 2015-2016 | 0            | -1               | -1                     | 141            | 1                  | 8                    | 9                   | 159                      | -189                        | -30                      |
| 2016-2017 | 0            | -2               | -2                     | 137            | 1                  | 13                   | 12                  | 163                      | -176                        | -13                      |
| Average   | 0            | -2               | -2                     | 142            | 3                  | 9                    | 14                  | 168                      | -213                        | -45                      |