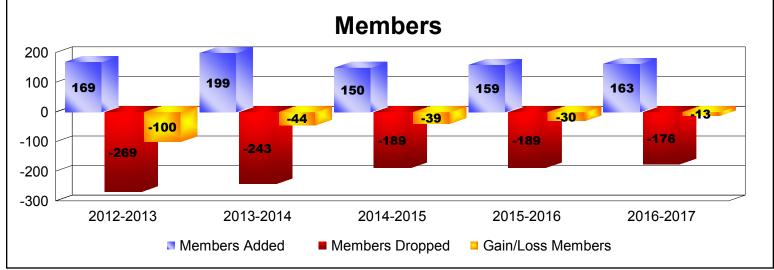

District 33 S

As of June 2017 Cumulative

| Year      | New<br>Clubs | Dropped<br>Clubs | Gain/<br>Loss<br>Clubs | New<br>Members | Charter<br>Members | Reinstate<br>Members | Transfer<br>Members | Total<br>Member<br>Added | Total<br>Members<br>Dropped | Gain/<br>Loss<br>Members |
|-----------|--------------|------------------|------------------------|----------------|--------------------|----------------------|---------------------|--------------------------|-----------------------------|--------------------------|
| 2012-2013 | 0            | -4               | -4                     | 143            | 1                  | 13                   | 12                  | 169                      | -269                        | -100                     |
| 2013-2014 | 0            | -4               | -4                     | 153            | 11                 | 5                    | 30                  | 199                      | -243                        | -44                      |
| 2014-2015 | 0            | -1               | -1                     | 137            | 1                  | 4                    | 8                   | 150                      | -189                        | -39                      |
| 2015-2016 | 0            | -1               | -1                     | 141            | 1                  | 8                    | 9                   | 159                      | -189                        | -30                      |
| 2016-2017 | 0            | -2               | -2                     | 137            | 1                  | 13                   | 12                  | 163                      | -176                        | -13                      |
| Average   | 0            | -2               | -2                     | 142            | 3                  | 9                    | 14                  | 168                      | -213                        | -45                      |